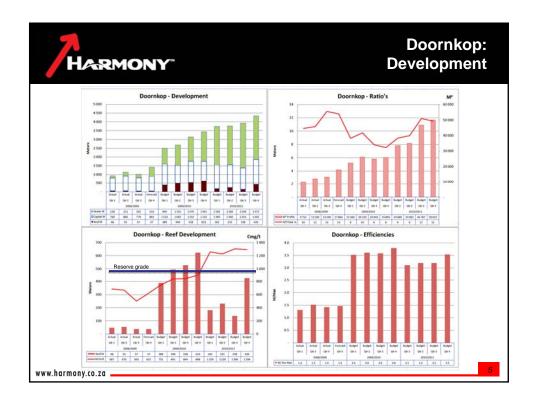

| HA                     | RMC       | DN   | Y                 |                   |           |       |                   |                   | eso        | urc   | es                |                   | Doo<br>I Re |      |                   |                 |  |
|------------------------|-----------|------|-------------------|-------------------|-----------|-------|-------------------|-------------------|------------|-------|-------------------|-------------------|-------------|------|-------------------|-----------------|--|
| GOLD                   |           |      |                   |                   |           | MINER | AL RESOL          | IRCES             |            |       |                   |                   |             |      |                   |                 |  |
|                        | MEASURED  |      |                   |                   | INDICATED |       |                   |                   |            | INFER | RRED              |                   | TOTAL       |      |                   |                 |  |
| OPERATIONS             | Tons (Mt) | g/t  | Gold ('000<br>kg) | Gold ('000<br>oz) | Tons (Mt) | git   | Gold ('000<br>kg) | Gold ('000<br>oz) | Tons (Mt)  | git   | Gold ('000<br>kg) | Gold ('000<br>oz) | Tons (Mt)   | 9t   | Gold<br>('000 kg) | Gold ('0<br>oz) |  |
| Inderground            |           |      |                   |                   |           |       |                   |                   |            |       |                   |                   |             |      |                   |                 |  |
| loornkop               |           |      |                   |                   | -         |       |                   |                   |            |       |                   |                   |             |      |                   |                 |  |
| loomkop Kimberlev Reel | 91        | 32   | 7 30              | 960               | 6.8       | 2.64  | 18                | 574               | 159.7      | 2.51  | 401               | 12 893            | 175.6       | 2.56 | 449               | 14.4            |  |
| oomkop South Reef      | 0.6       | 5.99 |                   |                   |           | 623   |                   |                   | 22.5       | 8.63  | 194               |                   | 24.4        | 8.44 |                   |                 |  |
| loomkop South Reef     | 75        | 124  | 140               | 95                | 1         | OPE   | RESERV            | EC                |            |       |                   |                   |             |      |                   |                 |  |
|                        |           |      |                   |                   |           |       |                   | <u>E0</u>         |            | ***   |                   |                   | 1           |      |                   |                 |  |
|                        | Tons (Mt) | alt  | OVEN              | Gold ('000        | Tons (Mt) | ait   | BABLE             | Gold ('000        | Tons (Mt)  | TOT   | Gold ('000        | Cald (2000        |             |      |                   |                 |  |
| OPERATIONS             | rons (wc) | g/t  | kg)               | 02)               | tons (wc) | ĝi.   | kg)               | oz)               | rons (wit) | 91    | kg)               | oz)               |             |      |                   |                 |  |
| Inderground            |           |      |                   |                   |           |       |                   |                   |            |       |                   |                   |             |      |                   |                 |  |
| loornkop               |           |      |                   |                   |           |       |                   |                   |            |       |                   |                   | 0           |      |                   |                 |  |
| loomkop Kimberley Reef | 0.3       | 2.48 |                   |                   |           | 2.57  |                   |                   | 0.6        | 2.53  | 1                 |                   |             |      |                   |                 |  |
| loomkop South Reef     | 0.4       | 4.30 | -                 | 50                | 0.9       | 4.27  |                   | 160               | 1.3        | 4.28  | 6                 | 178               | 3           |      |                   |                 |  |
|                        |           |      |                   | 70                |           | 3 86  |                   |                   |            |       |                   |                   |             |      |                   |                 |  |
| atal .                 |           |      |                   |                   |           |       |                   |                   |            |       |                   |                   |             |      |                   |                 |  |