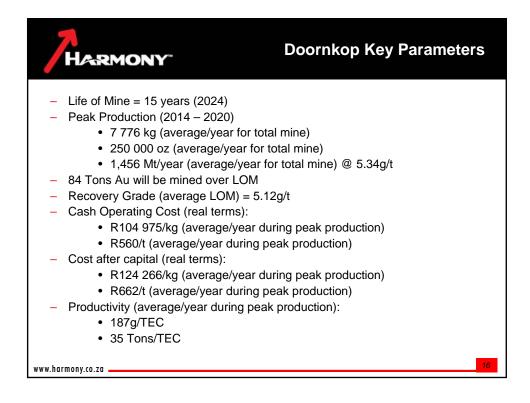

| 0.4       | 4.30 | -                 | 50                | 0.9       | 4.27  |                   | 160               | 1.3        | 4.28  | 6                 | 178               | 3           |      |                   |                 |  |
|                        |           |      |                   | 70                |           | 3 86  |                   |                   |            |       |                   |                   |             |      |                   |                 |  |
| atal .                 |           |      |                   |                   |           |       |                   |                   |            |       |                   |                   |             |      |                   |                 |  |



































| <b>DNY</b> <sup>**</sup> Future Milestones                             |  |  |  |  |  |  |  |  |
|------------------------------------------------------------------------|--|--|--|--|--|--|--|--|
| Commissioning of the main pump station (phase 1)                       |  |  |  |  |  |  |  |  |
| Ore tracking system to be implemented                                  |  |  |  |  |  |  |  |  |
| Installation of emergency generating capacity for the sub shaft winder |  |  |  |  |  |  |  |  |
| Completion of 202 level station modifications                          |  |  |  |  |  |  |  |  |
| Equipping of Rock Winder compartment to shaft bottom (212 level)       |  |  |  |  |  |  |  |  |
| Murray & Roberts contract completion                                   |  |  |  |  |  |