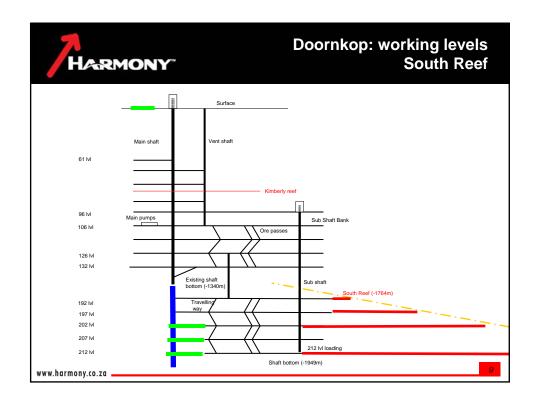

| <b>DNY</b> <sup>**</sup> Future Milestones                             |  |  |  |  |  |  |  |  |
|------------------------------------------------------------------------|--|--|--|--|--|--|--|--|
| Commissioning of the main pump station (phase 1)                       |  |  |  |  |  |  |  |  |
| Ore tracking system to be implemented                                  |  |  |  |  |  |  |  |  |
| Installation of emergency generating capacity for the sub shaft winder |  |  |  |  |  |  |  |  |
| Completion of 202 level station modifications                          |  |  |  |  |  |  |  |  |
| Equipping of Rock Winder compartment to shaft bottom (212 level)       |  |  |  |  |  |  |  |  |
| Murray & Roberts contract completion                                   |  |  |  |  |  |  |  |  |
|                                                                        |  |  |  |  |  |  |  |  |
|                                                                        |  |  |  |  |  |  |  |  |
| 20                                                                     |  |  |  |  |  |  |  |  |
|                                                                        |  |  |  |  |  |  |  |  |