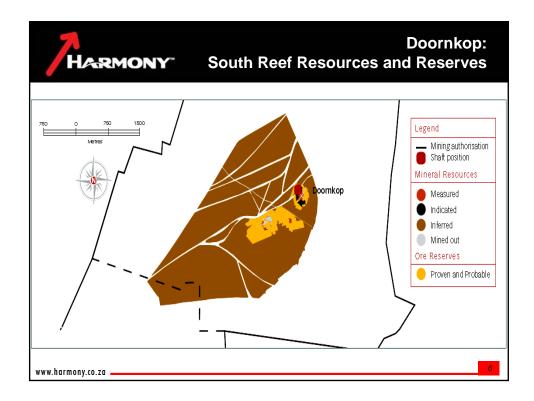

| HA                     | RMC       | DN   | Y                 |                   |           |       |                   |                   | eso        | urc   | es                |                   | Doo<br>I Re |      |                   |                 |  |
|------------------------|-----------|------|-------------------|-------------------|-----------|-------|-------------------|-------------------|------------|-------|-------------------|-------------------|-------------|------|-------------------|-----------------|--|
| GOLD                   |           |      |                   |                   |           | MINER | AL RESOL          | IRCES             |            |       |                   |                   |             |      |                   |                 |  |
|                        | MEASURED  |      |                   |                   | INDICATED |       |                   |                   |            | INFER | RRED              |                   | TOTAL       |      |                   |                 |  |
| OPERATIONS             | Tons (Mt) | g/t  | Gold ('000<br>kg) | Gold ('000<br>oz) | Tons (Mt) | git   | Gold ('000<br>kg) | Gold ('000<br>oz) | Tons (Mt)  | git   | Gold ('000<br>kg) | Gold ('000<br>oz) | Tons (Mt)   | 9t   | Gold<br>('000 kg) | Gold ('0<br>oz) |  |
| Inderground            |           |      |                   |                   |           |       |                   |                   |            |       |                   |                   |             |      |                   |                 |  |
| loornkop               |           |      |                   |                   | -         |       |                   |                   |            |       |                   |                   |             |      |                   |                 |  |
| loomkop Kimberlev Reel | 91        | 32   | 7 30              | 960               | 6.8       | 2.64  | 18                | 574               | 159.7      | 2.51  | 401               | 12 893            | 175.6       | 2.56 | 449               | 14.4            |  |
| oomkop South Reef      | 0.6       | 5.99 |                   |                   |           | 623   |                   |                   | 22.5       | 8.63  | 194               |                   | 24.4        | 8.44 |                   |                 |  |
| loomkop South Reef     | 75        | 124  | 140               | 95                | 1         | OPE   | RESERV            | EC                |            |       |                   |                   |             |      |                   |                 |  |
|                        |           |      |                   |                   |           |       |                   | <u>E0</u>         |            | ***   |                   |                   | 1           |      |                   |                 |  |
|                        | Tons (Mt) | alt  | OVEN              | Gold ('000        | Tons (Mt) | ait   | BABLE             | Gold ('000        | Tons (Mt)  | TOT   | Gold ('000        | Cald (2000        |             |      |                   |                 |  |
| OPERATIONS             | rons (wc) | g/t  | kg)               | 02)               | tons (wc) | ĝi.   | kg)               | oz)               | rons (wit) | 91    | kg)               | oz)               |             |      |                   |                 |  |
| Inderground            |           |      |                   |                   |           |       |                   |                   |            |       |                   |                   |             |      |                   |                 |  |
| loornkop               |           |      |                   |                   |           |       |                   |                   |            |       |                   |                   | 0           |      |                   |                 |  |
| loomkop Kimberley Reef | 0.3       | 2.48 |                   |                   |           | 2.57  |                   |                   | 0.6        | 2.53  | 1                 |                   |             |      |                   |                 |  |
| loomkop South Reef     | 0.4       | 4.30 | -                 | 50                | 0.9       | 4.27  |                   | 160               | 1.3        | 4.28  | 6                 | 178               | 3           |      |                   |                 |  |
|                        |           |      |                   | 70                |           | 3 86  |                   |                   |            |       |                   |                   |             |      |                   |                 |  |
| atal .                 |           |      |                   |                   |           |       |                   |                   |            |       |                   |                   |             |      |                   |                 |  |