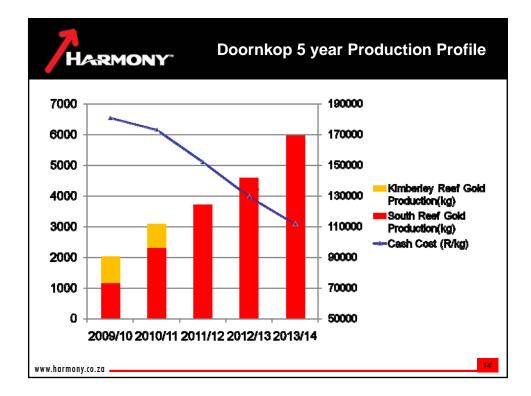

| 0.4       | 4.30 | -                 | 50                | 0.9       | 4.27  |                   | 160               | 1.3        | 4.28  | 6                 | 178               | 3           |      |                   |                 |  |
|                        |           |      |                   | 70                |           | 3 86  |                   |                   |            |       |                   |                   |             |      |                   |                 |  |
| atal .                 |           |      |                   |                   |           |       |                   |                   |            |       |                   |                   |             |      |                   |                 |  |



































| <b>DNY</b> <sup>**</sup> Future Milestones                             |  |  |  |  |  |  |  |  |
|------------------------------------------------------------------------|--|--|--|--|--|--|--|--|
| Commissioning of the main pump station (phase 1)                       |  |  |  |  |  |  |  |  |
| Ore tracking system to be implemented                                  |  |  |  |  |  |  |  |  |
| Installation of emergency generating capacity for the sub shaft winder |  |  |  |  |  |  |  |  |
| Completion of 202 level station modifications                          |  |  |  |  |  |  |  |  |
| Equipping of Rock Winder compartment to shaft bottom (212 level)       |  |  |  |  |  |  |  |  |
| Murray & Roberts contract completion                                   |  |  |  |