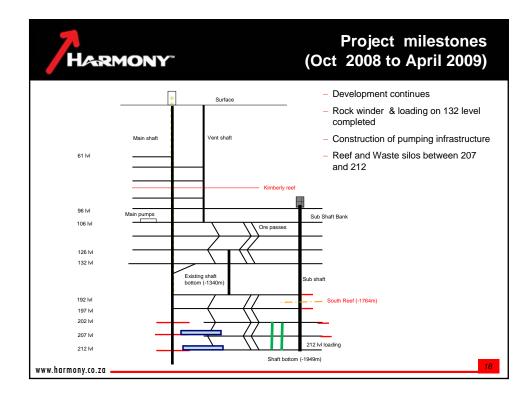

| <b>DNY</b> <sup>**</sup> Future Milestones                             |  |  |  |  |  |  |  |  |
|------------------------------------------------------------------------|--|--|--|--|--|--|--|--|
| Commissioning of the main pump station (phase 1)                       |  |  |  |  |  |  |  |  |
| Ore tracking system to be implemented                                  |  |  |  |  |  |  |  |  |
| Installation of emergency generating capacity for the sub shaft winder |  |  |  |  |  |  |  |  |
| Completion of 202 level station modifications                          |  |  |  |  |  |  |  |  |
| Equipping of Rock Winder compartment to shaft bottom (212 level)       |  |  |  |  |  |  |  |  |
| Murray & Roberts contract completion                                   |  |  |  |  |  |  |  |  |
|                                                                        |  |  |  |  |  |  |  |  |
|                                                                        |  |  |  |  |  |  |  |  |
| 20                                                                     |  |  |  |  |  |  |  |  |
|                                                                        |  |  |  |  |  |  |  |  |