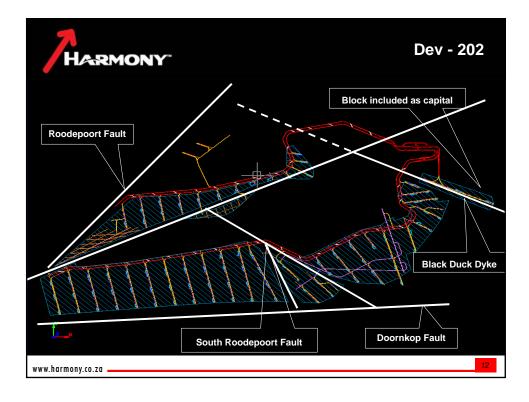

| HA                     | RMC       | DN   | Y                 |                   |           |       |                   |                   | eso        | urc   | es                |                   | Doo<br>I Re |      |                   |                 |  |
|------------------------|-----------|------|-------------------|-------------------|-----------|-------|-------------------|-------------------|------------|-------|-------------------|-------------------|-------------|------|-------------------|-----------------|--|
| GOLD                   |           |      |                   |                   |           | MINER | AL RESOL          | IRCES             |            |       |                   |                   |             |      |                   |                 |  |
|                        | MEASURED  |      |                   |                   | INDICATED |       |                   |                   |            | INFER | RRED              |                   | TOTAL       |      |                   |                 |  |
| OPERATIONS             | Tons (Mt) | g/t  | Gold ('000<br>kg) | Gold ('000<br>oz) | Tons (Mt) | git   | Gold ('000<br>kg) | Gold ('000<br>oz) | Tons (Mt)  | git   | Gold ('000<br>kg) | Gold ('000<br>oz) | Tons (Mt)   | 9t   | Gold<br>('000 kg) | Gold ('0<br>oz) |  |
| Inderground            |           |      |                   |                   |           |       |                   |                   |            |       |                   |                   |             |      |                   |                 |  |
| loornkop               |           |      |                   |                   | -         |       |                   |                   |            |       |                   |                   |             |      |                   |                 |  |
| loomkop Kimberlev Reel | 91        | 32   | 7 30              | 960               | 6.8       | 2.64  | 18                | 574               | 159.7      | 2.51  | 401               | 12 893            | 175.6       | 2.56 | 449               | 14.4            |  |
| oomkop South Reef      | 0.6       | 5.99 |                   |                   |           | 623   |                   |                   | 22.5       | 8.63  | 194               |                   | 24.4        | 8.44 |                   |                 |  |
| loomkop South Reef     | 75        | 124  | 140               | 95                | 1         | OPE   | RESERV            | EC                |            |       |                   |                   |             |      |                   |                 |  |
|                        |           |      |                   |                   |           |       |                   | <u>E0</u>         |            | ***   |                   |                   | 1           |      |                   |                 |  |
|                        | Tons (Mt) | alt  | OVEN              | Gold ('000        | Tons (Mt) | ait   | BABLE             | Gold ('000        | Tons (Mt)  | TOT   | Gold ('000        | Cald (2000        |             |      |                   |                 |  |
| OPERATIONS             | rons (wc) | g/t  | kg)               | 02)               | tons (wc) | ĝi.   | kg)               | oz)               | rons (wit) | 91    | kg)               | oz)               |             |      |                   |                 |  |
| Inderground            |           |      |                   |                   |           |       |                   |                   |            |       |                   |                   |             |      |                   |                 |  |
| loornkop               |           |      |                   |                   |           |       |                   |                   |            |       |                   |                   | 0           |      |                   |                 |  |
| loomkop Kimberley Reef | 0.3       | 2.48 |                   |                   |           | 2.57  |                   |                   | 0.6        | 2.53  | 1                 |                   |             |      |                   |                 |  |
| loomkop South Reef     | 0.4       | 4.30 | -                 | 50                | 0.9       | 4.27  |                   | 160               | 1.3        | 4.28  | 6                 | 178               | 3           |      |                   |                 |  |
|                        |           |      |                   | 70                |           | 3 86  |                   |                   |            |       |                   |                   |             |      |                   |                 |  |
| atal .                 |           |      |                   |                   |           |       |                   |                   |            |       |                   |                   |             |      |                   |                 |  |