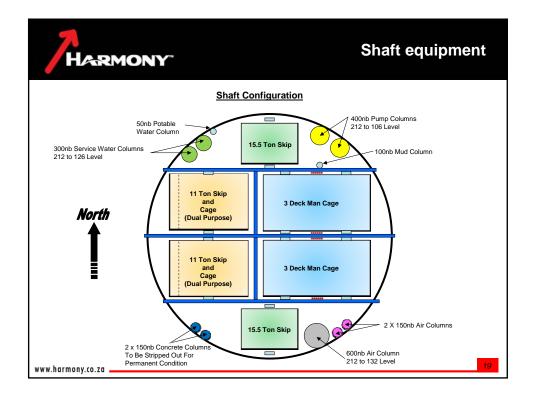

| <b>DNY</b> <sup>**</sup> Future Milestones                             |  |  |  |  |  |  |  |  |
|------------------------------------------------------------------------|--|--|--|--|--|--|--|--|
| Commissioning of the main pump station (phase 1)                       |  |  |  |  |  |  |  |  |
| Ore tracking system to be implemented                                  |  |  |  |  |  |  |  |  |
| Installation of emergency generating capacity for the sub shaft winder |  |  |  |  |  |  |  |  |
| Completion of 202 level station modifications                          |  |  |  |  |  |  |  |  |
| Equipping of Rock Winder compartment to shaft bottom (212 level)       |  |  |  |  |  |  |  |  |
| Murray & Roberts contract completion                                   |  |  |  |  |  |  |  |  |
|                                                                        |  |  |  |  |  |  |  |  |
|                                                                        |  |  |  |  |  |  |  |  |
| 20                                                                     |  |  |  |  |  |  |  |  |
|                                                                        |  |  |  |  |  |  |  |  |