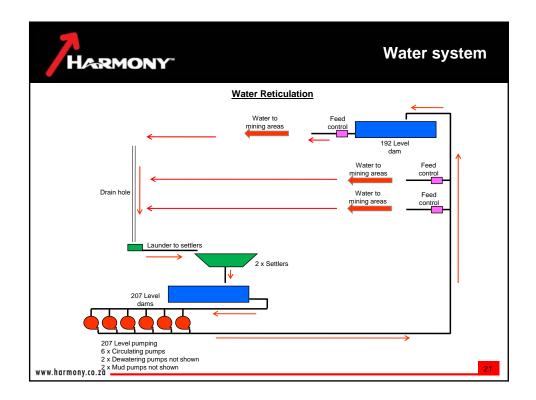

| <b>DNY</b> <sup>**</sup> Future Milestones                             |  |  |  |  |  |  |  |  |
|------------------------------------------------------------------------|--|--|--|--|--|--|--|--|
| Commissioning of the main pump station (phase 1)                       |  |  |  |  |  |  |  |  |
| Ore tracking system to be implemented                                  |  |  |  |  |  |  |  |  |
| Installation of emergency generating capacity for the sub shaft winder |  |  |  |  |  |  |  |  |
| Completion of 202 level station modifications                          |  |  |  |  |  |  |  |  |
| Equipping of Rock Winder compartment to shaft bottom (212 level)       |  |  |  |  |  |  |  |  |
| Murray & Roberts contract completion                                   |  |  |  |  |  |  |  |  |
|                                                                        |  |  |  |  |  |  |  |  |
|                                                                        |  |  |  |  |  |  |  |  |
| 20                                                                     |  |  |  |  |  |  |  |  |
|                                                                        |  |  |  |  |  |  |  |  |