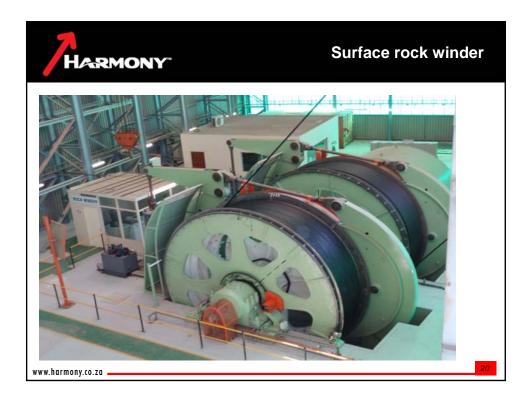

| <b>DNY</b> <sup>**</sup> Future Milestones                             |  |  |  |  |  |  |  |  |
|------------------------------------------------------------------------|--|--|--|--|--|--|--|--|
| Commissioning of the main pump station (phase 1)                       |  |  |  |  |  |  |  |  |
| Ore tracking system to be implemented                                  |  |  |  |  |  |  |  |  |
| Installation of emergency generating capacity for the sub shaft winder |  |  |  |  |  |  |  |  |
| Completion of 202 level station modifications                          |  |  |  |  |  |  |  |  |
| Equipping of Rock Winder compartment to shaft bottom (212 level)       |  |  |  |  |  |  |  |  |
| Murray & Roberts contract completion                                   |  |  |  |  |  |  |  |  |
|                                                                        |  |  |  |  |  |  |  |  |
|                                                                        |  |  |  |  |  |  |  |  |
| 20                                                                     |  |  |  |  |  |  |  |  |
|                                                                        |  |  |  |  |  |  |  |  |