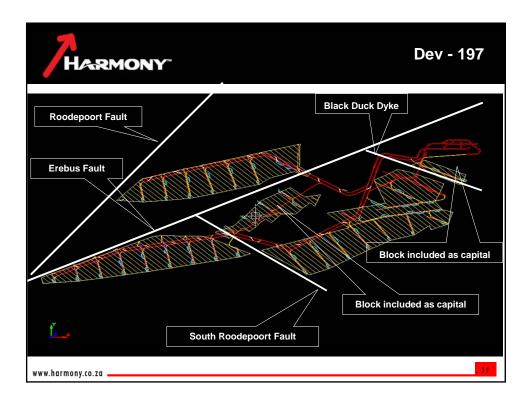

| HA                     | RMC       | DN   | Y                 |                   |           |       |                   |                   | eso        | urc   | es                |                   | Doo<br>I Re |      |                   |                 |  |
|------------------------|-----------|------|-------------------|-------------------|-----------|-------|-------------------|-------------------|------------|-------|-------------------|-------------------|-------------|------|-------------------|-----------------|--|
| GOLD                   |           |      |                   |                   |           | MINER | AL RESOL          | IRCES             |            |       |                   |                   |             |      |                   |                 |  |
|                        | MEASURED  |      |                   |                   | INDICATED |       |                   |                   |            | INFER | RRED              |                   | TOTAL       |      |                   |                 |  |
| OPERATIONS             | Tons (Mt) | g/t  | Gold ('000<br>kg) | Gold ('000<br>oz) | Tons (Mt) | git   | Gold ('000<br>kg) | Gold ('000<br>oz) | Tons (Mt)  | git   | Gold ('000<br>kg) | Gold ('000<br>oz) | Tons (Mt)   | 9t   | Gold<br>('000 kg) | Gold ('0<br>oz) |  |
| Inderground            |           |      |                   |                   |           |       |                   |                   |            |       |                   |                   |             |      |                   |                 |  |
| loornkop               |           |      |                   |                   | -         |       |                   |                   |            |       |                   |                   |             |      |                   |                 |  |
| loomkop Kimberlev Reel | 91        | 32   | 7 30              | 960               | 6.8       | 2.64  | 18                | 574               | 159.7      | 2.51  | 401               | 12 893            | 175.6       | 2.56 | 449               | 14.4            |  |
| oomkop South Reef      | 0.6       | 5.99 |                   |                   |           | 623   |                   |                   | 22.5       | 8.63  | 194               |                   | 24.4        | 8.44 |                   |                 |  |
| loomkop South Reef     | 75        | 124  | 140               | 95                | 1         | OPE   | RESERV            | EC                |            |       |                   |                   |             |      |                   |                 |  |
|                        |           |      |                   |                   |           |       |                   | <u>E0</u>         |            | ***   |                   |                   | 1           |      |                   |                 |  |
|                        | Tons (Mt) | alt  | OVEN              | Gold ('000        | Tons (Mt) | ait   | BABLE             | Gold ('000        | Tons (Mt)  | TOT   | Gold ('000        | Cald (2000        |             |      |                   |                 |  |
| OPERATIONS             | rons (wc) | g/t  | kg)               | 02)               | tons (wc) | ĝi.   | kg)               | oz)               | rons (wit) | 91    | kg)               | oz)               |             |      |                   |                 |  |
| Inderground            |           |      |                   |                   |           |       |                   |                   |            |       |                   |                   |             |      |                   |                 |  |
| loornkop               |           |      |                   |                   |           |       |                   |                   |            |       |                   |                   | 0           |      |                   |                 |  |
| loomkop Kimberley Reef | 0.3       | 2.48 |                   |                   |           | 2.57  |                   |                   | 0.6        | 2.53  | 1                 |                   |             |      |                   |                 |  |
| loomkop South Reef     | 0.4       | 4.30 | -                 | 50                | 0.9       | 4.27  |                   | 160               | 1.3        | 4.28  | 6                 | 178               | 3           |      |                   |                 |  |
|                        |           |      |                   | 70                |           | 3 86  |                   |                   |            |       |                   |                   |             |      |                   |                 |  |
| atal .                 |           |      |                   |                   |           |       |                   |                   |            |       |                   |                   |             |      |                   |                 |  |