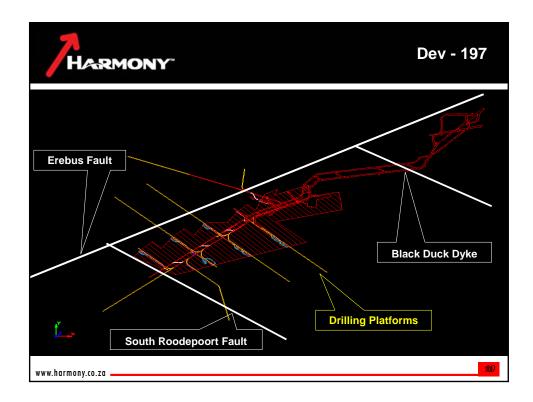

| HA                     | RMC       | DN   | Y                 |                   |           |       |                   |                   | eso        | urc   | es                |                   | Doo<br>I Re |      |                   |                 |  |
|------------------------|-----------|------|-------------------|-------------------|-----------|-------|-------------------|-------------------|------------|-------|-------------------|-------------------|-------------|------|-------------------|-----------------|--|
| GOLD                   |           |      |                   |                   |           | MINER | AL RESOL          | IRCES             |            |       |                   |                   |             |      |                   |                 |  |
|                        | MEASURED  |      |                   |                   | INDICATED |       |                   |                   |            | INFER | RRED              |                   | TOTAL       |      |                   |                 |  |
| OPERATIONS             | Tons (Mt) | g/t  | Gold ('000<br>kg) | Gold ('000<br>oz) | Tons (Mt) | git   | Gold ('000<br>kg) | Gold ('000<br>oz) | Tons (Mt)  | git   | Gold ('000<br>kg) | Gold ('000<br>oz) | Tons (Mt)   | 9t   | Gold<br>('000 kg) | Gold ('0<br>oz) |  |
| Inderground            |           |      |                   |                   |           |       |                   |                   |            |       |                   |                   |             |      |                   |                 |  |
| loornkop               |           |      |                   |                   | -         |       |                   |                   |            |       |                   |                   |             |      |                   |                 |  |
| loomkop Kimberlev Reel | 91        | 32   | 7 30              | 960               | 6.8       | 2.64  | 18                | 574               | 159.7      | 2.51  | 401               | 12 893            | 175.6       | 2.56 | 449               | 14.4            |  |
| oomkop South Reef      | 0.6       | 5.99 |                   |                   |           | 623   |                   |                   | 22.5       | 8.63  | 194               |                   | 24.4        | 8.44 |                   |                 |  |
| loomkop South Reef     | 75        | 124  | 140               | 95                | 1         | OPE   | RESERV            | EC                |            |       |                   |                   |             |      |                   |                 |  |
|                        |           |      |                   |                   |           |       |                   | <u>E0</u>         |            | ***   |                   |                   | 1           |      |                   |                 |  |
|                        | Tons (Mt) | alt  | OVEN              | Gold ('000        | Tons (Mt) | ait   | BABLE             | Gold ('000        | Tons (Mt)  | TOT   | Gold ('000        | Cald (2000        |             |      |                   |                 |  |
| OPERATIONS             | rons (wc) | g/t  | kg)               | 02)               | tons (wc) | ĝi.   | kg)               | oz)               | rons (wit) | 91    | kg)               | oz)               |             |      |                   |                 |  |
| Inderground            |           |      |                   |                   |           |       |                   |                   |            |       |                   |                   |             |      |                   |                 |  |
| loornkop               |           |      |                   |                   |           |       |                   |                   |            |       |                   |                   | 0           |      |                   |                 |  |
| loomkop Kimberley Reef | 0.3       | 2.48 |                   |                   |           | 2.57  |                   |                   | 0.6        | 2.53  | 1                 |                   |             |      |                   |                 |  |
| loomkop South Reef     | 0.4       | 4.30 | -                 | 50                | 0.9       | 4.27  |                   | 160               | 1.3        | 4.28  | 6                 | 178               | 3           |      |                   |                 |  |
|                        |           |      |                   | 70                |           | 3 86  |                   |                   |            |       |                   |                   |             |      |                   |                 |  |
| atal .                 |           |      |                   |                   |           |       |                   |                   |            |       |                   |                   |             |      |                   |                 |  |