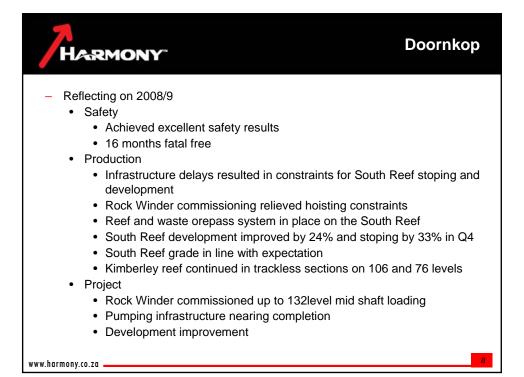

p South Reef     | 0.4       | 4.30 | -                 | 50                | 0.9       | 4.27  |                   | 160               | 1.3        | 4.28  | 6                 | 178               | 3           |      |                   |                 |  |
|                        |           |      |                   | 70                |           | 3 86  |                   |                   |            |       |                   |                   |             |      |                   |                 |  |
| atal .                 |           |      |                   |                   |           |       |                   |                   |            |       |                   |                   |             |      |                   |                 |  |



































| <b>DNY</b> <sup>**</sup> Future Milestones                             |  |  |  |  |  |  |  |  |
|------------------------------------------------------------------------|--|--|--|--|--|--|--|--|
| Commissioning of the main pump station (phase 1)                       |  |  |  |  |  |  |  |  |
| Ore tracking system to be implemented                                  |  |  |  |  |  |  |  |  |
| Installation of emergency generating capacity for the sub shaft winder |  |  |  |  |  |  |  |  |
| Completion of 202 level station modifications                          |  |  |  |  |  |  |  |  |
| Equipping of Rock Winder compartment to shaft bottom (212 level)       |  |  |  |  |  |  |  |  |
| Murray & Roberts contract completion